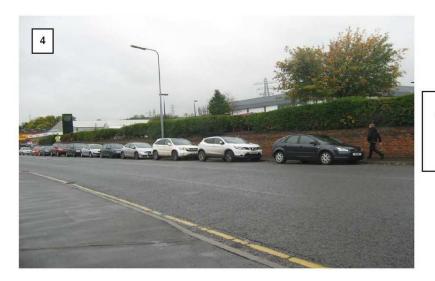

Photograph 4: View of western side of carriageway This page is intentionally left blank