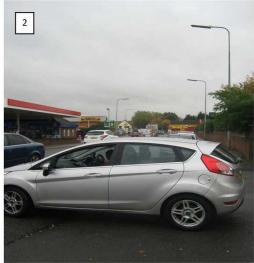

Appendix C – London Road Photographs

Photographs 1 & 2 – Looking South: View from a motorist exiting Retail Park: lack of visibility due to parked vehicles.

Appendix C – London Road Photographs

Photograph 3: Facing North from Retail Park entrance.